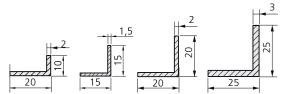

## **Casting frames and ramps**

Zone 1

Casting frame for casting into a recess

**Casting frames** are made from angle sections (L). The accompanying heavy duty corner brackets ensure accurate assembly. The frames have been designed to enable assembly with mitred corners. But they can also be supplied as straight sections in the desired lengths.

| Dimensions         | Internal<br>dimensions | External<br>dimensions<br>+ corner<br>brackets | Article no. |  |
|--------------------|------------------------|------------------------------------------------|-------------|--|
| CASTING FRAMES     |                        |                                                |             |  |
| 20 x 10 (2) mm     | 8 mm                   | 10 + 7 mm                                      | 100/10      |  |
| 15 x 15 (1,5) mm   | 13,5 mm                | 15 + 7 mm                                      | 100/15      |  |
| 20 x 20 (2) mm     | 18 mm                  | 20 + 7 mm                                      | 100/20      |  |
| 25 x 25 (3) mm     | 22 mm                  | 25 + 6 mm                                      | 100/25      |  |
| RAMP EDGING        |                        |                                                |             |  |
| 50 / 67 mm         | 12 mm                  |                                                | 100/12 RAMP |  |
| 50 / 67 mm         | 18 mm                  |                                                | 100/18 RAMP |  |
| T-EDGING           |                        |                                                |             |  |
| 30 x 17,2 (2,8) mm | 16 mm                  |                                                | 100/15T     |  |
| 30 x 22,2 (2,8) mm | 21 mm                  |                                                | 100/20T     |  |