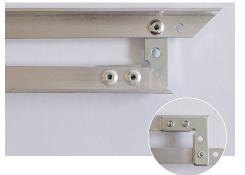

## **Casting frames and ramps**

Zone 1

Casting frame for casting into a recess

**Casting frames** are made from angle sections (L). The accompanying heavy duty corner brackets ensure accurate assembly. The frames have been designed to enable assembly with mitred corners. But they can also be supplied as straight sections in the desired lengths.