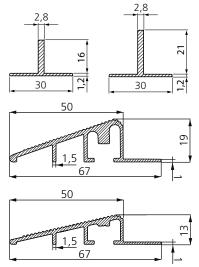

**T-edging** is usually used as a separator between two different mats in a single recess.

Ramp edging Ideal for mats that are approx. 10-12 mm or 16-20 mm high. The edging is made from aluminium and is used when mats are installed on top of a floor where there are not any recesses. It is attached from above using screws into drilled holes. Edging is supplied without pre-drilled holes, and without screws.

| Dimensions         | Internal<br>dimensions | External<br>dimensions<br>+ corner<br>brackets | Article no. |  |
|--------------------|------------------------|------------------------------------------------|-------------|--|
| CASTING FRAMES     |                        |                                                |             |  |
| 20 x 10 (2) mm     | 8 mm                   | 10 + 7 mm                                      | 100/10      |  |
| 15 x 15 (1,5) mm   | 13,5 mm                | 15 + 7 mm                                      | 100/15      |  |
| 20 x 20 (2) mm     | 18 mm                  | 20 + 7 mm                                      | 100/20      |  |
| 25 x 25 (3) mm     | 22 mm                  | 25 + 6 mm                                      | 100/25      |  |
| RAMP EDGING        |                        |                                                |             |  |
| 50 / 67 mm         | 12 mm                  |                                                | 100/12 RAMP |  |
| 50 / 67 mm         | 18 mm                  |                                                | 100/18 RAMP |  |
| T-EDGING           |                        |                                                |             |  |
| 30 x 17,2 (2,8) mm | 16 mm                  |                                                | 100/15T     |  |
| 30 x 22,2 (2,8) mm | 21 mm                  |                                                | 100/20T     |  |