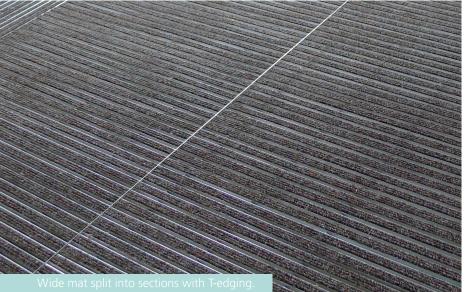

**T-edging** is usually used as a separator between two different mats in a single recess.

Ramp edging Ideal for mats that are approx. 10-12 mm or 16-20 mm high. The edging is made from aluminium and is used when mats are installed on top of a floor where there are not any recesses. It is attached from above using screws into drilled holes. Edging is supplied without pre-drilled holes, and without screws.