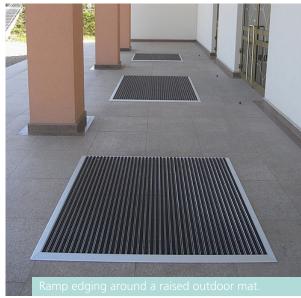

**T-edging** is usually used as a separator between two different mats in a single recess.

Ramp edging Ideal for mats that are approx. 10-12 mm or 16-20 mm high. The edging is made from aluminium and is used when mats are installed on top of a floor where there are not any recesses. It is attached from above using screws into drilled holes. Edging is supplied without pre-drilled holes, and without screws.