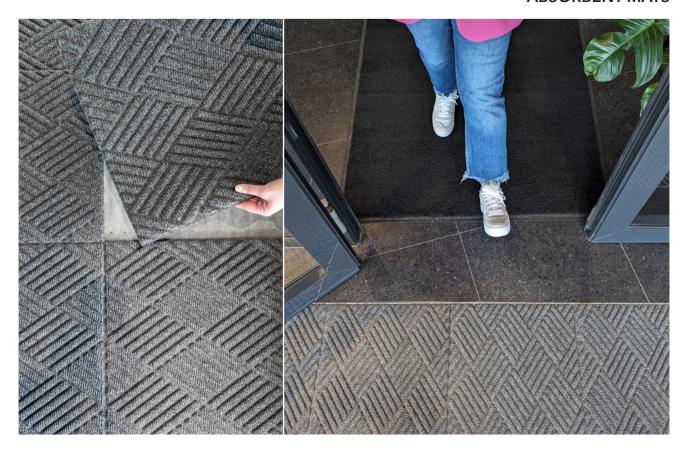

## **COMBITILE ECO absorbent mat**

COMBI TILE ECO is a PVC-free strong, durable and buildable combination mat with a recycled PET surface layer. The deep pressed pattern efficiently collects dirt and moisture. You can easily build your own mat in the size you want, it is easy to cut the tiles to the exact dimensions. COMBI TILE ECO is intended for placement in a floor drain or in combination with a profile ramp directly on the floor. The tiles do not need to be glued, making it easy to lift individual tiles for cleaning or replacement.

Environment: For indoor use. High traffic.

Property: Good absorption and scraping ability. Non-slip.

Material: Top PET, made from at least 90% recycled content. Cleated backing

in SBR rubber, of which 20% recycled rubber.

Thickness: 9,3 mm

Care: Daily cleaning by vacuuming. Regular washing with a textile care

machine.

Other: Placed in a floor drain or combined with a 10 mm profile ramp

when placed directly on the floor.

Guarantee: 2 year