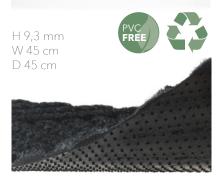

Cleated backning.

Environment: For indoor use. High traffic.

Property: Good absorption and scraping ability. Non-slip.

Material: Top PET, made from at least 90% recycled content. Cleated backing

in SBR rubber, of which 20% recycled rubber.

Thickness: 9,3 mm

Care: Daily cleaning by vacuuming. Regular washing with a textile care

machine.

Other: Placed in a floor drain or combined with a 10 mm profile ramp

when placed directly on the floor.

Guarantee: 2 year