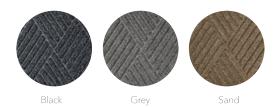

| Dimensions (cm) | Format | Color | Art. no | Price/pcs |
|-----------------|--------|-------|---------|-----------|
| 45 x 45 cm      | Tile   | Black | 370881  | 41        |
| 45 x 45 cm      | Tile   | Grey  | 370880  | 41        |
| 45 x 45 cm      | Tile   | Sand  | 370882  | 41        |